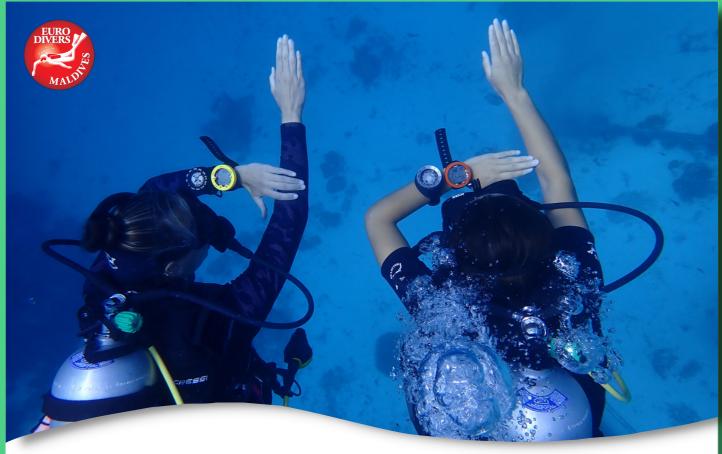

#### **DEEP BLUE TARZAN SHARK DIVE**

A unique dive experience in the open ocean surrounded by different sharks and marine life

**Experience Level** 

M 45 : II : : .1 p1

Advanced Open Water Diver

Max. Participants

Dive Time

Max. 45 min. <u>Hanging in the Blue</u>

cipants 8 Pax

Nurse Sharks, Silky Sharks, Remoras

**Meeting Time** 

Marine Life

14:15 Boat - 14:30 Departure

USE THE SIGN UP LIST BELOW TO RESERVE YOUR PLACE ON THE BOAT