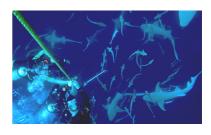

#### **DEEP BLUE TARZAN SHARK DIVE**

A unique dive experience in the open ocean surrounded by different sharks and marine life

**Experience Level** 

M 45 : II : : .1 p1

Advanced Open Water Diver

Max. Participants

Dive Time

Max. 45 min. <u>Hanging in the Blue</u>

cipants 8 Pax

Nurse Sharks, Silky Sharks, Remoras

**Meeting Time** 

Marine Life

14:15 Boat - 14:30 Departure

USE THE SIGN UP LIST BELOW TO RESERVE YOUR PLACE ON THE BOAT