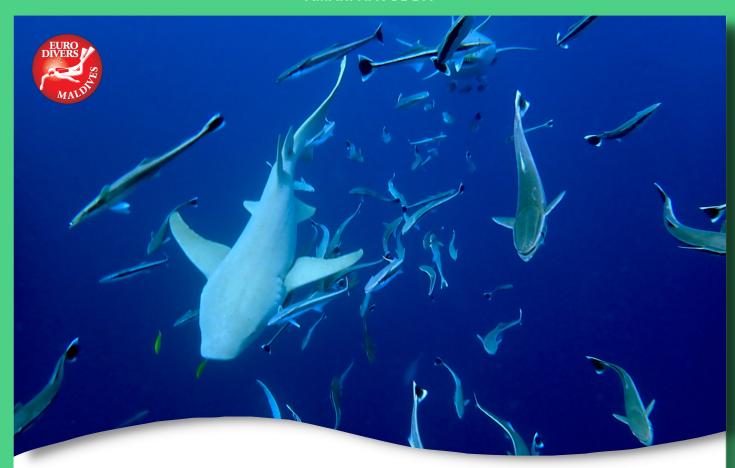

#### **DEEP BLUE TARZAN SHARK DIVE**

A unique dive experience in the open ocean surrounded by different sharks and marine life

**Experience Level** 

M 45 : II : : .1 p1

Advanced Open Water Diver

Max. Participants

Dive Time

Max. 45 min. <u>Hanging in the Blue</u>

cipants 8 Pax

Nurse Sharks, Silky Sharks, Remoras

**Meeting Time** 

Marine Life

14:15 Boat - 14:30 Departure

USE THE SIGN UP LIST BELOW TO RESERVE YOUR PLACE ON THE BOAT