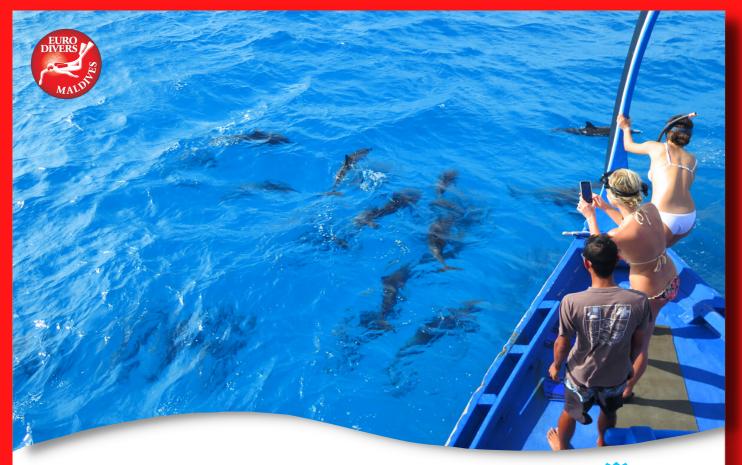

#### **DOLPHIN SNORKELING SAFARI**

Experience the best that the Maldives has to offer in this all-in-one excursion to the outside of our atoll

**Dolphin Search** 

Sandbank/Reef Snorkeling

**Sunset Cruise** 

**DURATION** 4 hours

MINIMUM AGE 8+

MEETING TIME 14:15

**DEPARTURE** 14:30

MINIMUM PAX 4

The mentioned prices are per person
Prices <u>in brackets</u> include 10% Service Charge and 16% GST